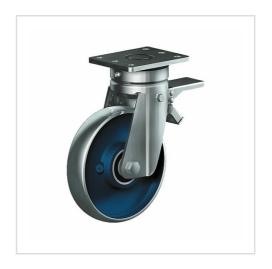

# Swivel castor with total lock QDT 250 CIB

Extra Heavy Duty Series QD - Wheel Q

-30 °C - +80 °C

Casted iron wheel, painted, round machined tread

#### Fork

Pressed steel welded construction, with axial ball bearing and tapered roller bearing, dust protection ring, very strong integrated Kingpin, grease nipple, wheel axle with self-locking nut finish: zinc plated

| Swivel castor with total lock Wheel-⊘ A x width B mm: 250x51 |                |
|--------------------------------------------------------------|----------------|
| Load Capacity kg:                                            | 1200           |
| Load capacity tested according to EN 12530 and EN 12527      |                |
| Overall height H mm:                                         | 300            |
| Dimension of top plate TP                                    | 150x110        |
| mm:                                                          |                |
| Hole spacing HS mm:                                          | 105x80/121x59  |
| Hole-Ø HD mm:                                                | 12,5           |
| Swivel radius SR mm:                                         | 197            |
| Wheel bearing:                                               | Roller bearing |