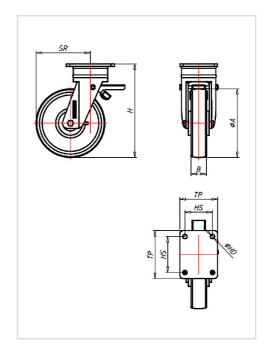

| Swivel castor with total lock Wheel-⊘ A x width B mm: 250x51 |                |
|--------------------------------------------------------------|----------------|
| Load Capacity kg:                                            | 1200           |
| Load capacity tested according to EN 12530 and EN 12527      |                |
| Overall height H mm:                                         | 300            |
| Dimension of top plate TP                                    | 150x110        |
| mm:                                                          |                |
| Hole spacing HS mm:                                          | 105x80/121x59  |
| Hole-Ø HD mm:                                                | 12,5           |
| Swivel radius SR mm:                                         | 197            |
| Wheel bearing:                                               | Roller bearing |